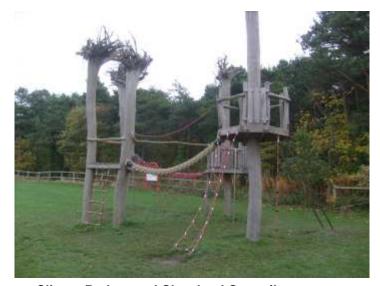

Natural landscapes for play - Design: Rinske Wassenaar

**Client: Redcar and Cleveland Council** 

Project names: UK 09624 Project Saltburn by the Sea

and New Marske UK 09468 - 3

Year: 2010 contact details: **Darren Taylor** Tel: 01287-612566

Email:Darren.Taylor@redcar-cleveland.gov.uk

**Project Description:** 

Winning Design for natural play area (Playbuilder), included in both project was landscape design, equipment supplied for mainly the older children.

Integrating of local features, like a running stream.

Design, Supply, Installation, Safety surfacing and Landscaping

Budget: Price on Request

Natural landscapes for play - Design: Rinske Wassenaar