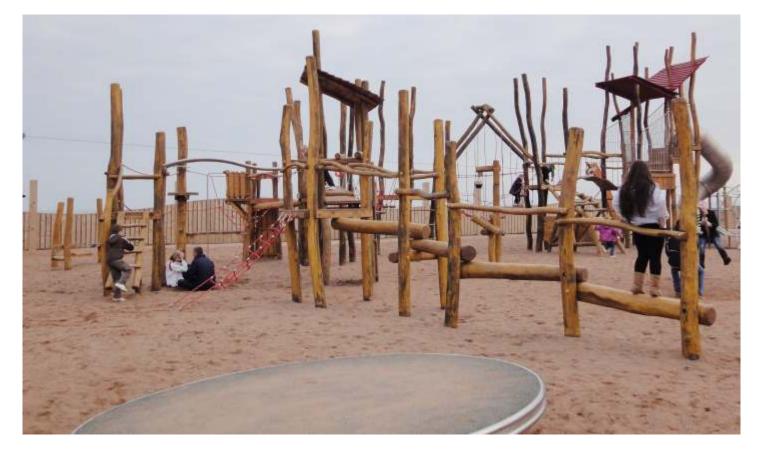

Natural landscapes for play - Design: Rinske Wassenaar

**Client: Redcar and Cleveland Council** 

Project names: UK 09624 Project Saltburn by the Sea

and New Marske UK 09468 - 3

Year: 2010 contact details: **Darren Taylor** Tel: 01287-612566

Email:Darren.Taylor@redcar-cleveland.gov.uk

**Project Description:** 

Winning Design for natural play area (Playbuilder), included in both project was landscape design, equipment supplied for mainly the older children.

Integrating of local features, like a running stream.

Design, Supply, Installation, Safety surfacing and Landscaping

Budget: Price on Request

Natural landscapes for play - Design: Rinske Wassenaar