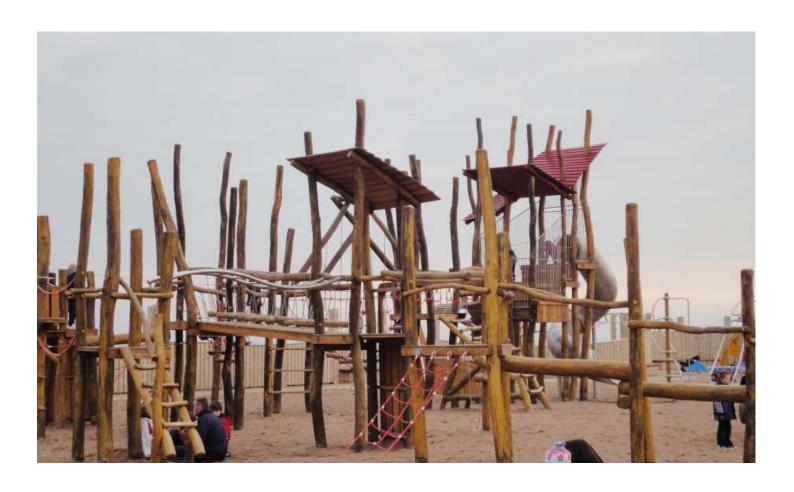

Natural landscapes for play - Design: Rinske Wassenaar

**Client: Redcar and Cleveland Council** 

Project names: UK 09624 Project Saltburn by the Sea

and New Marske UK 09468 - 3

Year: 2010 contact details: **Darren Taylor** Tel: 01287-612566

Email:Darren.Taylor@redcar-cleveland.gov.uk

**Project Description:** 

Winning Design for natural play area (Playbuilder), included in both project was landscape design, equipment supplied for mainly the older children.

Integrating of local features, like a running stream.

Design, Supply, Installation, Safety surfacing and Landscaping

Budget: Price on Request

Natural landscapes for play - Design: Rinske Wassenaar