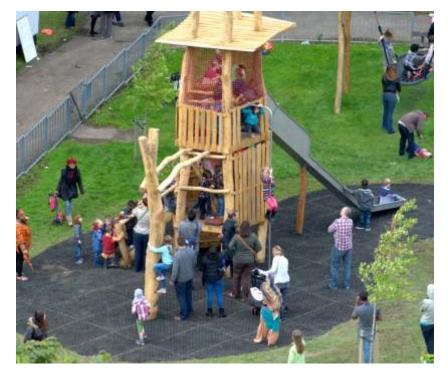

## **Project Description:**

Winning Design for refurbishment of play area.

included in : product design, liasing with architect, supply, installation groundwork's, landscaping, foot path, safety surfacing, reinstatement

for all age groups

**Budget: Price on Request** 

Natural landscapes for play - Design: Rinske Wassenaar