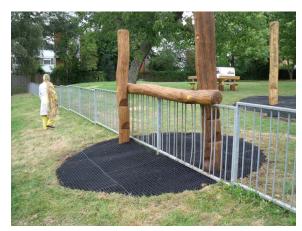

## **Project Description:**

Winning Design for refurbishment of play area.

included in : product design, liasing with architect, supply, installation groundwork's, landscaping, foot path, safety surfacing, reinstatement

for all age groups

**Budget: Price on Request** 

Natural landscapes for play - Design: Rinske Wassenaar