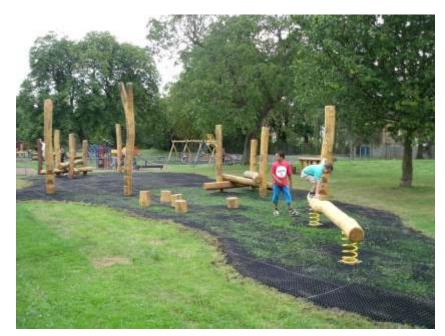

## **Project Description:**

Winning Design for refurbishment of play area.

included in : product design, liasing with architect, supply, installation groundwork's, landscaping, foot path, safety surfacing, reinstatement

for all age groups

**Budget: Price on Request** 

Natural landscapes for play - Design: Rinske Wassenaar