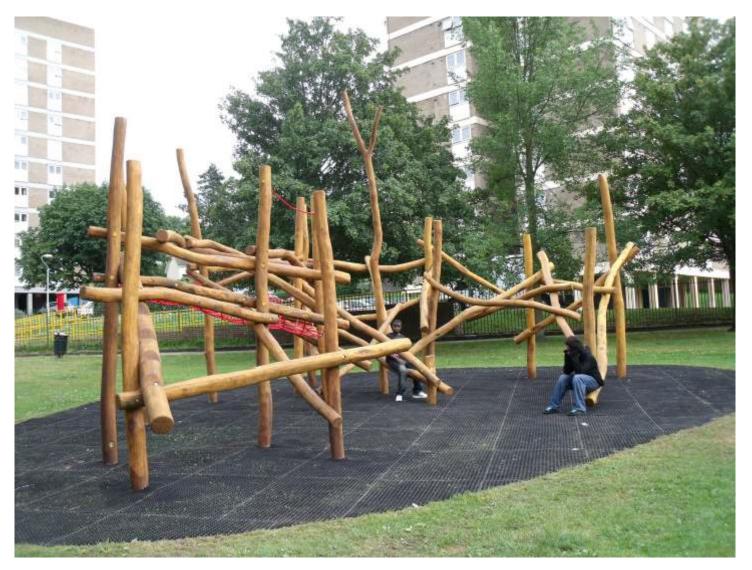

## **Project Description:**

Winning Design for refurbishment of play area.

included in : product design, liasing with architect, supply, installation groundwork's, landscaping, foot path, safety surfacing, reinstatement

for all age groups

**Budget: Price on Request** 

Natural landscapes for play - Design: Rinske Wassenaar